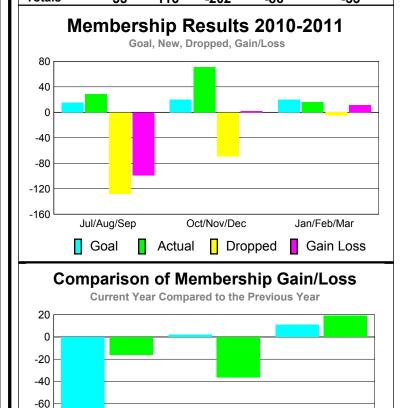

## GMT CA: 4 MEMBERSHIP **Membership** Results <u>Membership</u> 2010-2011 2009-2010 Gain/ Net **Actual** Actual Gain/ Memb New Dropped Loss of Loss of Month **Memb** Goal Memb Memb Memb Jul/Aug/Sep 15 29 -128 -99 -16 Oct/Nov/Dec 71 20 -69 2 -36 Jan/Feb/Mar 20 16 -5 11 19 Totals -202 116 -86 -33