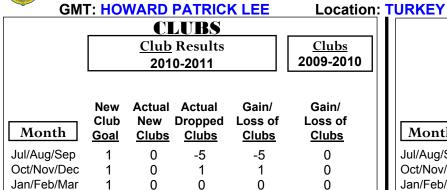

## Club Results 2010-2011 Goal, New, Dropped, Gain/Loss -2 -3 Jul/Aug/Sep Oct/Nov/Dec Jan/Feb/Mar Goal Actual Dropped Gain Loss